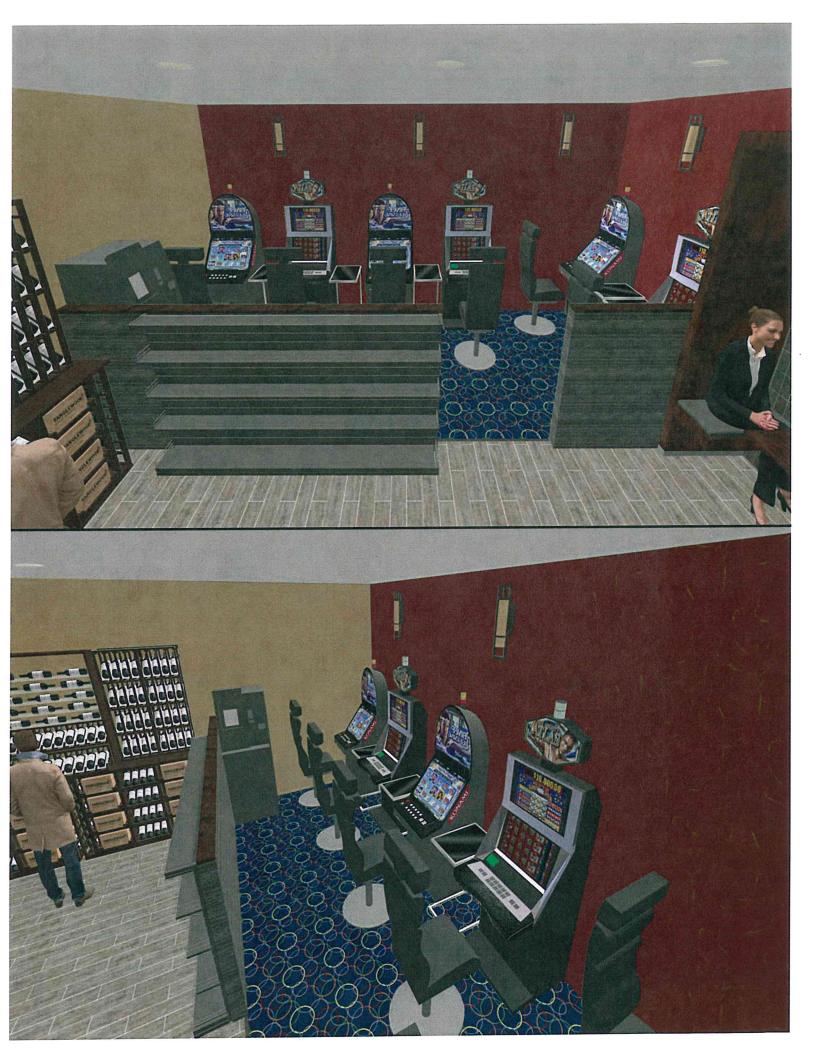

b. Class "D2" license may permit the licensee to operate video gaming terminals upon the premises. Class "D2" licenses may permit the licensee to operate video gaming terminals upon the premises, subject to the following conditions:

3. No more than six video gaming terminals may be located on any class "D2" licensee's premises.

4. Every class "D2" licensee shall comply with the provisions of the Video Gaming Act, 230 ILCS 40/1 et seq., as amended, and all rules, regulations, and restrictions imposed by the state gaming board, as amended.

5. The operation of video gaming terminals shall not be permitted during the hours alcoholic liquor sales are prohibited.

6. Video gaming shall be located in a clearly demarcated area that is restricted to persons over 21 years of age.