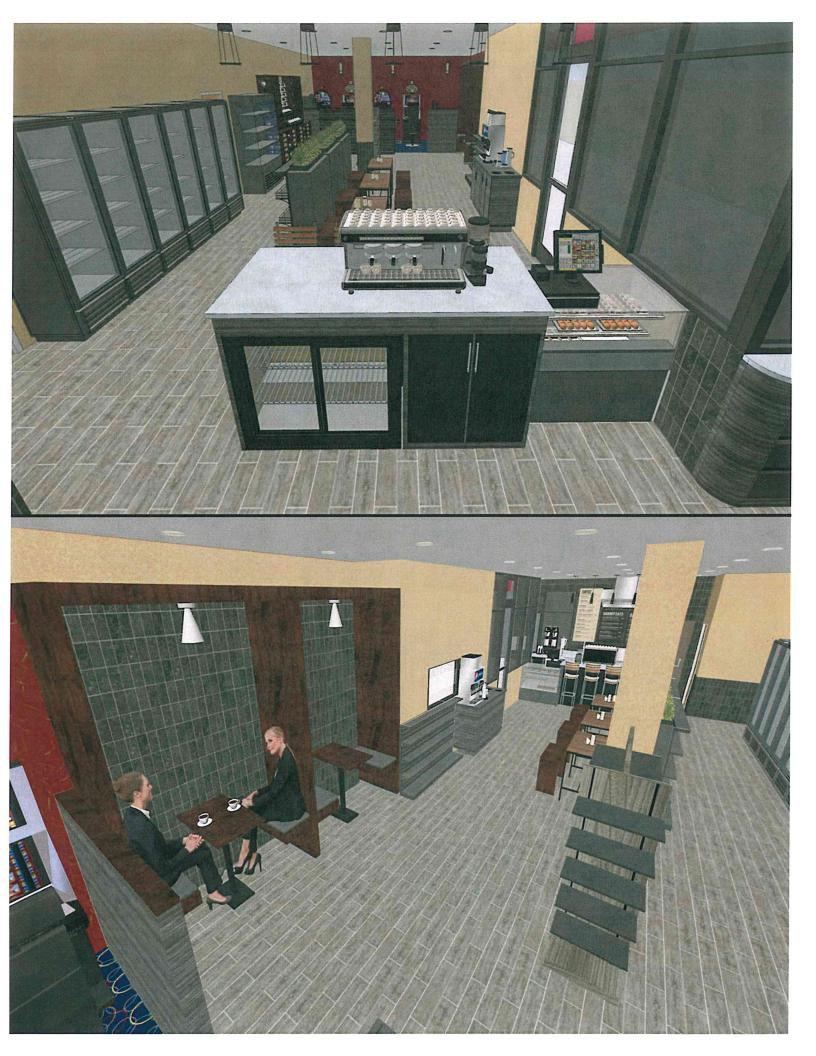

- 17. If a majority interest in the stock of the Corporation is owned by one person, or his nominees, state the name and address of such person:
- State the location and description of the premises or place of business which is to be operated under this license: (Attach a detailed diagram of property noting exits, entrances, location of bar, coolers and specific areas where retail liquor may be sold and consumed including and outside areas.)
   Street Address:

| Owner of Property: Rehberger Holdings |              |                     |       |     |  |  |
|---------------------------------------|--------------|---------------------|-------|-----|--|--|
|                                       |              |                     |       |     |  |  |
| Str                                   | eet/ PO Box  | City                | State | Zip |  |  |
| Lease from: M                         | onth October | 26th                | 2020  | то  |  |  |
|                                       | ortober      | <sub>Day</sub> 26th | 2025  |     |  |  |