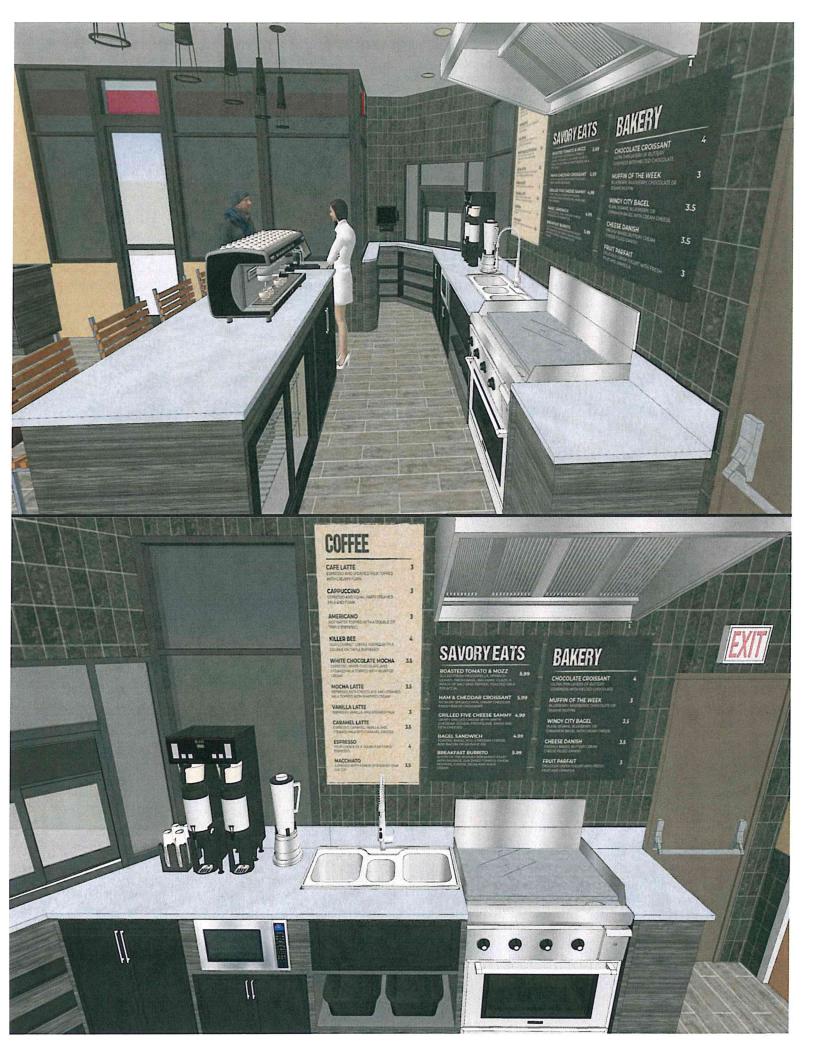

- 17. If a majority interest in the stock of the Corporation is owned by one person, or his nominees, state the name and address of such person:
- State the location and description of the premises or place of business which is to be operated under this license: (Attach a detailed diagram of property noting exits, entrances, location of bar, coolers and specific areas where retail liquor may be sold and consumed including and outside areas.)
   Street Address:

| Owner of Property: Rehberger Holdings |              |                     |       |     |  |  |
|---------------------------------------|--------------|---------------------|-------|-----|--|--|
|                                       |              |                     |       |     |  |  |
| Str                                   | eet/ PO Box  | City                | State | Zip |  |  |
| Lease from: M                         | onth October | 26th                | 2020  | то  |  |  |
|                                       | ortober      | <sub>Day</sub> 26th | 2025  |     |  |  |