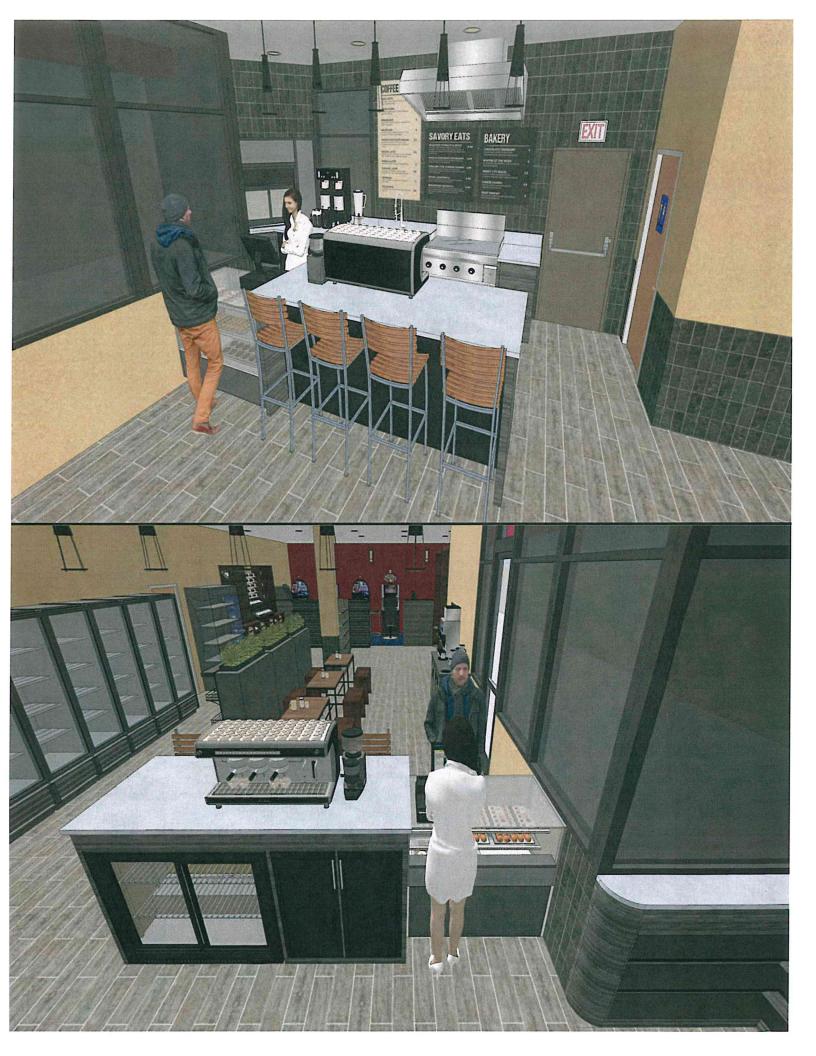

- 17. If a majority interest in the stock of the Corporation is owned by one person, or his nominees, state the name and address of such person:
- State the location and description of the premises or place of business which is to be operated under this license: (Attach a detailed diagram of property noting exits, entrances, location of bar, coolers and specific areas where retail liquor may be sold and consumed including and outside areas.)
   Street Address:

| Owner of Property: Rehberger Holdings |              |                     |       |     |  |  |
|---------------------------------------|--------------|---------------------|-------|-----|--|--|
|                                       |              |                     |       |     |  |  |
| Str                                   | eet/ PO Box  | City                | State | Zip |  |  |
| Lease from: M                         | onth October | 26th                | 2020  | то  |  |  |
|                                       | ortober      | <sub>Day</sub> 26th | 2025  |     |  |  |