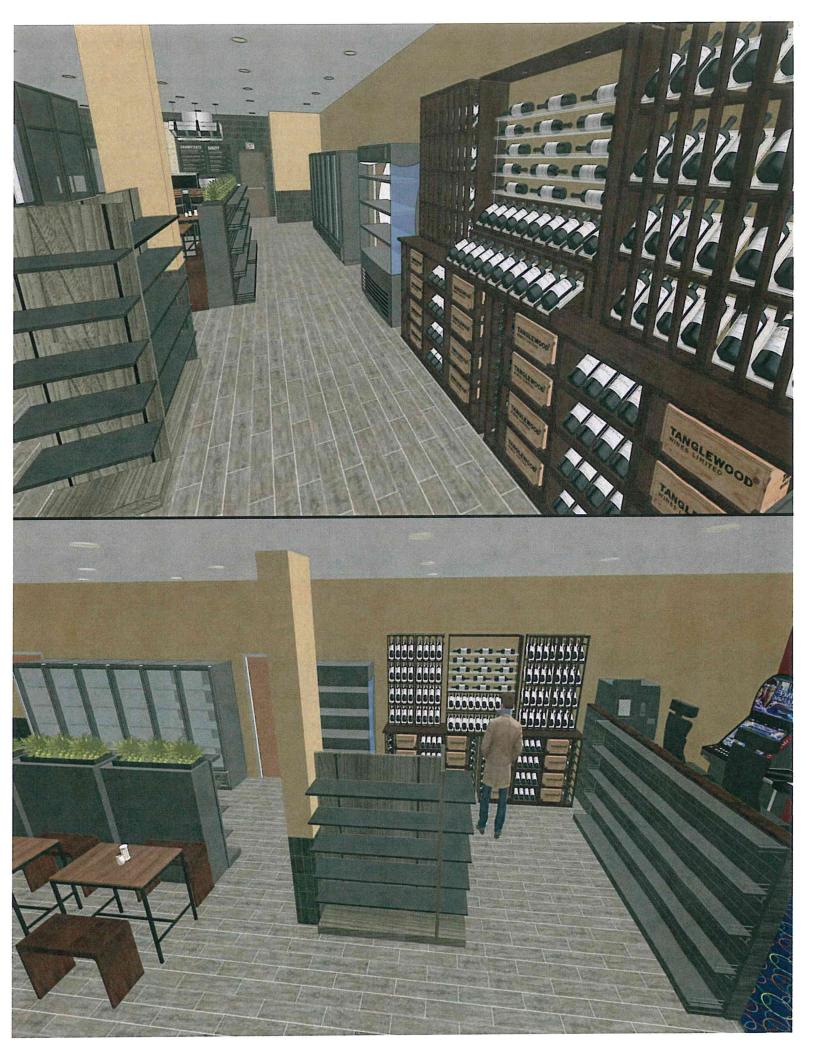

- 17. If a majority interest in the stock of the Corporation is owned by one person, or his nominees, state the name and address of such person:
- State the location and description of the premises or place of business which is to be operated under this license: (Attach a detailed diagram of property noting exits, entrances, location of bar, coolers and specific areas where retail liquor may be sold and consumed including and outside areas.)
   Street Address: