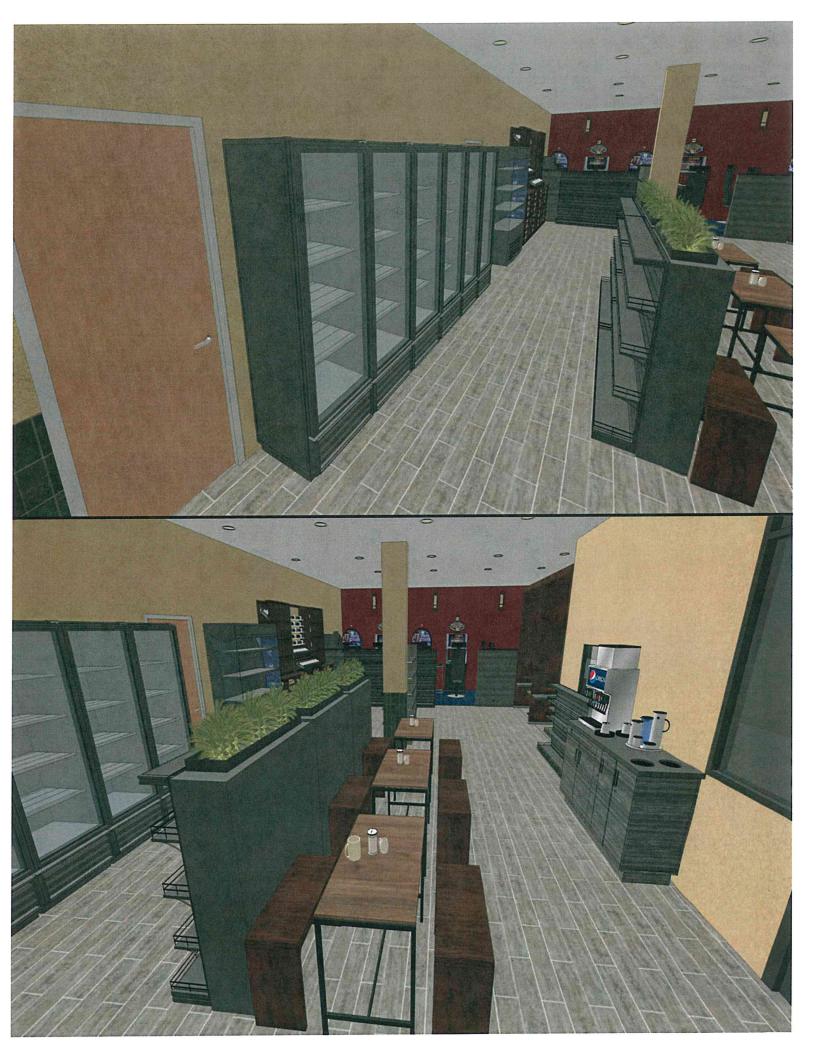

- 17. If a majority interest in the stock of the Corporation is owned by one person, or his nominees, state the name and address of such person:
- State the location and description of the premises or place of business which is to be operated under this license: (Attach a detailed diagram of property noting exits, entrances, location of bar, coolers and specific areas where retail liquor may be sold and consumed including and outside areas.)
   Street Address:

| Owner of Property: Rehberger Holdings |              |                     |       |     |  |  |
|---------------------------------------|--------------|---------------------|-------|-----|--|--|
|                                       |              |                     |       |     |  |  |
| Str                                   | eet/ PO Box  | City                | State | Zip |  |  |
| Lease from: M                         | onth October | 26th                | 2020  | то  |  |  |
|                                       | ortober      | <sub>Day</sub> 26th | 2025  |     |  |  |