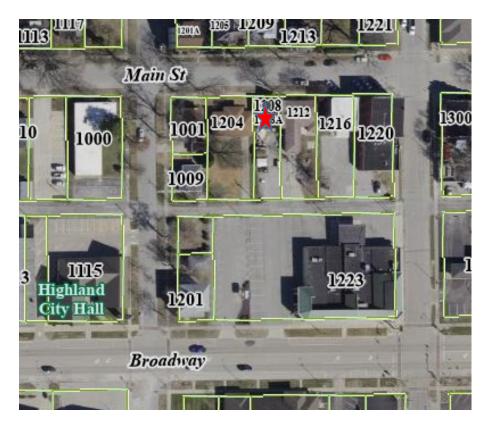

#### Continued

Agenda November 16, 2020 Page 2

- D. MOTION Bill #20-165/RESOLUTION Approving Change Order Number 2 for Lindenthal Creek Culvert Modification, PW-03-18, for an Additional \$29,338.12 to be Allocated to the Project Cost (attached)
- E. MOTION Bill #20-166/RESOLUTION Authorizing and Directing Application to the 2020 Transportation Alternatives Program for Funding Assistance to Improve Executive Drive to Accommodate Heavy Equipment and Tractor-Trailer Traffic (attached)
- F. **MOTION** Bill #20-167/ORDINANCE Authorizing the Purchase of Real Estate from Aaron and Bonnie Gelly for Future Construction of the Southern Portion of the Peripheral Route, and/or Another Public Purpose(attached)
- G. MOTION Bill #20-168/ORDINANCE Amending Chapter 6, of the Code of Ordinances, City of Highland, Alcoholic Liquor, to Increase the Number of D1 Liquor Licenses to Seven (attached)
- H. MOTION Bill #20-169/RESOLUTION Issuing a "D1" Liquor License to El Olvida, Inc. D/B/A Fiesta Brava, Pursuant to Chapter 6, of the Code of Ordinances, City of Highland, Entitled Alcoholic Liquor (attached)
- I. MOTION Bill #20-170/ORDINANCE Amending Chapter 78, Article VII, Section 78-732, of the Code of Ordinances, City of Highland, Illinois, Entitled Schedule of FTTP Rates and Charges, Creating New Rate Schedule for Victory TV ("VTV") of FTTP System (Highland Communications Services) (attached)
- J. MOTION Bill #20-171/RESOLUTION Making Separate Statement of Findings of Fact in Connection with Ordinance Granting Special Use Permit for a Single-Family Residence within the C-2 Zoning District at 1208 Main Street (attached)
- K. MOTION Bill #20-172/ORDINANCE Granting a Special Use Permit to Carol Ehlke for a Single-Family Residence within the C-2 Zoning District (1208 Main Street) (attached)