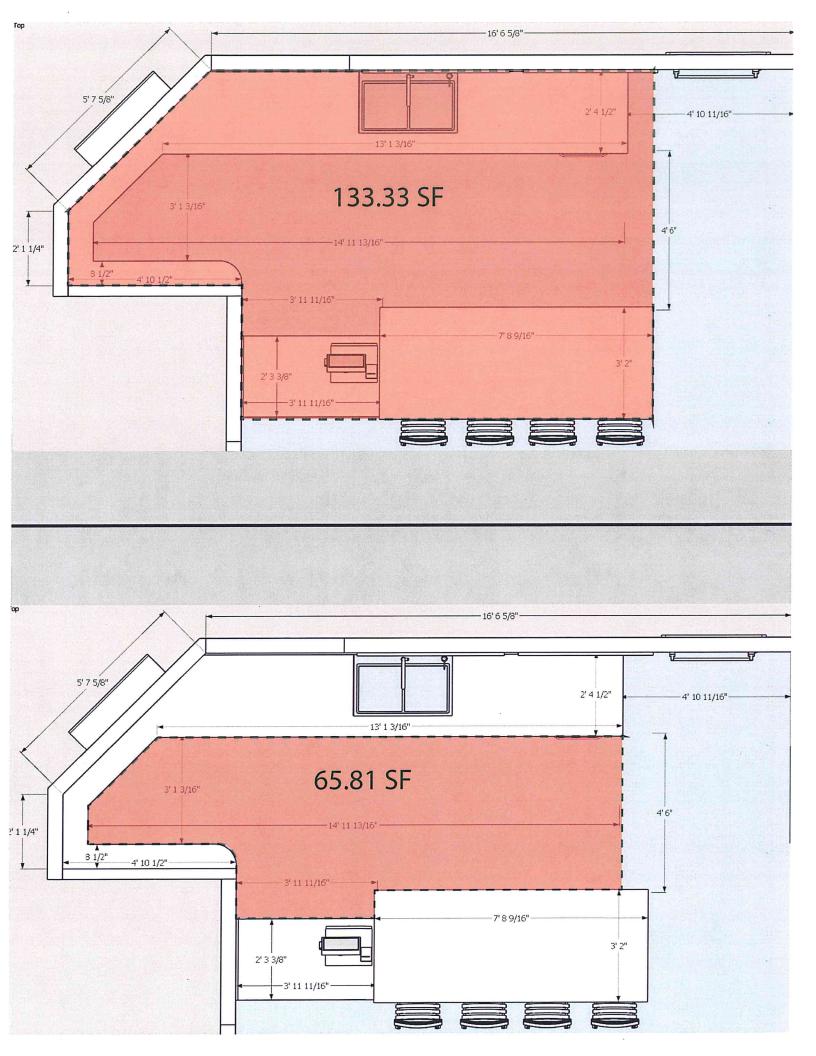

- 17. If a majority interest in the stock of the Corporation is owned by one person, or his nominees, state the name and address of such person:
- State the location and description of the premises or place of business which is to be operated under this license: (Attach a detailed diagram of property noting exits, entrances, location of bar, coolers and specific areas where retail liquor may be sold and consumed including and outside areas.)
   Street Address: