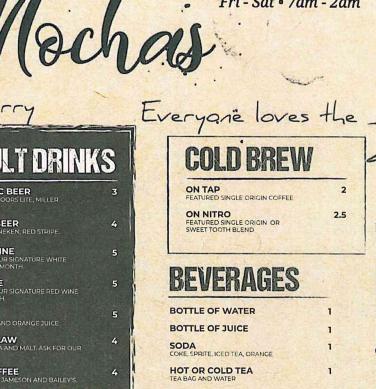

### **UNFINISHED BUSINESS:**

A. **MOTION** – Bill #20-157/RESOLUTION Issuing a "D2" Liquor License to Dustin Barry, on Behalf of Rehberger Holdings, LLC, for Molly's Mochas, LLC, Pursuant to Chapter 6, of The Code of Ordinances, Entitled Alcoholic Liquor (attached)

### A RESOLUTION ISSUING A "D2" LIQUOR LICENSE TO DUSTIN BARRY, ON BEHALF OF REHBERGER HOLDINGS, LLC, FOR MOLLY'S MOCHAS, LLC, PURSUANT TO CHAPTER 6, OF THE CODE OF ORDINANCES, CITY OF HIGHLAND, ENTITLED ALCOHOLIC LIQUOR

WHEREAS, Dustin Barry, on behalf of Rehberger Holdings, LLC, for Molly's Mochas, LLC (hereinafter "Molly's Mochas") desires to obtain a "D2" (Restaurant with gaming) liquor license; and

**WHEREAS**, Molly's Mochas has submitted an Application for a Retail Liquor Dealer's License to City (*see* Application attached hereto as **Exhibit A**); and