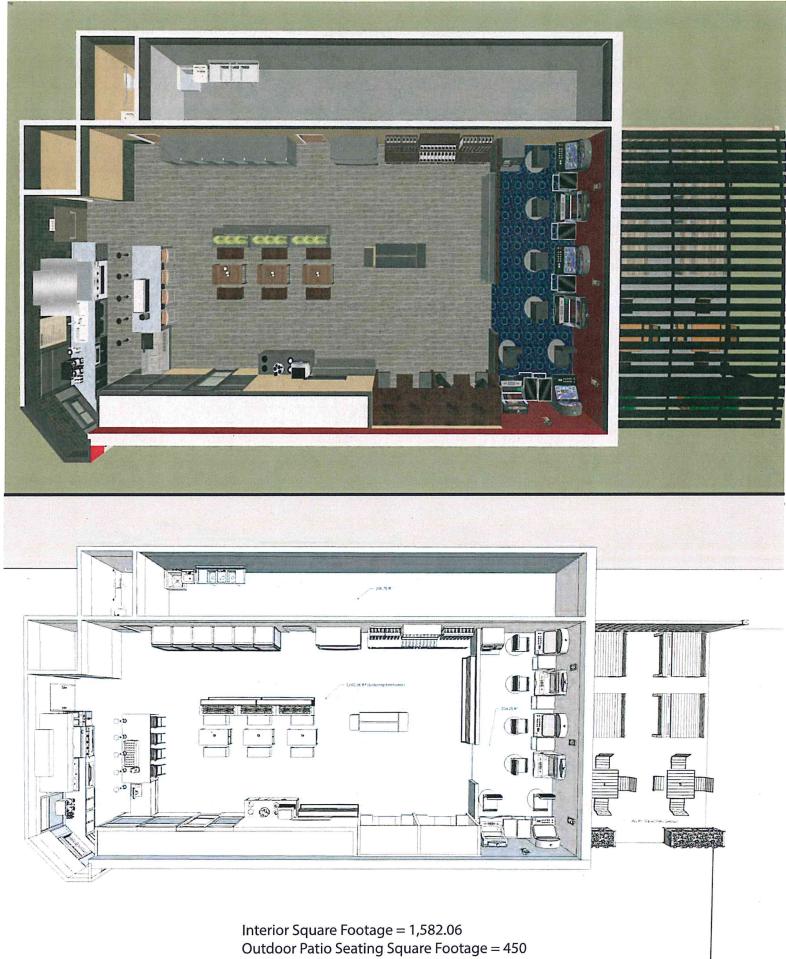

- 17. If a majority interest in the stock of the Corporation is owned by one person, or his nominees, state the name and address of such person:
- State the location and description of the premises or place of business which is to be operated under this license: (Attach a detailed diagram of property noting exits, entrances, location of bar, coolers and specific areas where retail liquor may be sold and consumed including and outside areas.)
   Street Address: